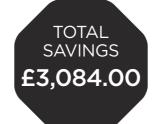

## The Burton Family saved £3,084.00 on everyday essentials.

| Category         | Discount<br>% | Weekly<br>Savings | Monthly<br>Savings | Annual<br>Savings |
|------------------|---------------|-------------------|--------------------|-------------------|
| Technology       | 6%            | £0.75             | £3                 | £36               |
| Game Accessories | 20%           | £3.5              | £14                | £168              |
| Home Energy      | 10%           | £3                | £12                | £144              |
| Family Activity  | 15%           | £2.25             | £9                 | £108              |
| Fashion Brands   | 80%           | £20               | £80                | £960              |
| Theme Parks      | 48%           | £18               | £72                | £864              |
| Cinema Tickets   | 40%           | £4                | £16                | £192              |
| Motoring         | 10%           | £2.5              | £10                | £120              |
| Food Delivery    | 35%           | £5.25             | £21                | £252              |
| Restaurants      | 20%           | £5                | £20                | £240              |