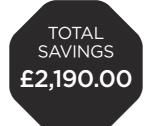

## TWENTY SOMETHINGS

See how much you can save.

Jane saved £2,190.00 on her yearly spend – Enough for a holiday to New York.

| Category         | Discount<br>% | Weekly<br>Savings | Monthly<br>Savings | Annual<br>Savings |
|------------------|---------------|-------------------|--------------------|-------------------|
| Technology       | 6%            | £2.25             | £9                 | £108              |
| Game Accessories | 20%           | £4                | £16                | £192              |
| Home Energy      | 10%           | £2.25             | £9                 | £108              |
| Fashion Brands   | 80%           | £20               | £80                | £960              |
| Sportswear       | 15%           | £1.5              | £6                 | £72               |
| Motoring         | 10%           | £3                | £12                | £144              |
| Gym Membership   | 30%           | £3.75             | £15                | £180              |
| Fitness Tracking | 25%           | £1.25             | £5                 | £60               |
| Diet Supplements | 20%           | £1.5              | £6                 | £72               |
| Food Delivery    | 35%           | £6.13             | £24.5              | £294              |