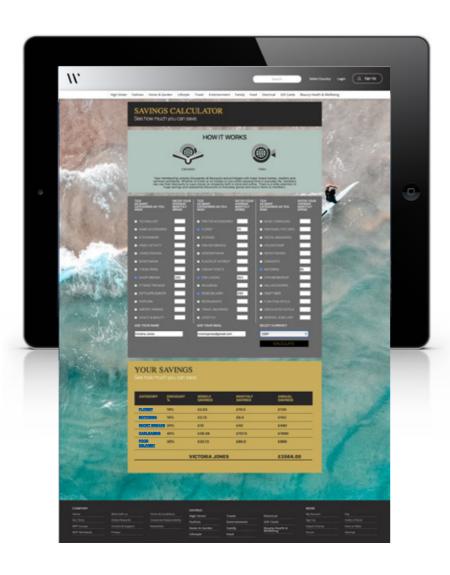

## SAVINGS CALCULATOR

A world of discounts

# OUR ONLINE SAVINGS CALCULATOR

Don't take our word for it, complete the calculator, and see how much you can save.

We have a fast-growing online privilege and loyalty club with expanding partnerships with leading brands across the world. Thousands of discounts and privileges from brand name companies to high, entertainment and leisure, motoring, electrical, home and garden, fashion, food & drink, travel and gift card deals.

Discounts that you can use in store and online, discounts on hundreds of leading stores to help save you more money.

2