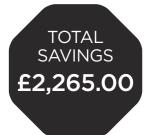

### COUPLES

See how much you can save.

Mike and Melissa saved £2,265.00 on their year spend including staycations, groceries and cinema visits.

| Category            | Discount<br>% | Weekly<br>Savings | Monthly<br>Savings | Annual<br>Savings |
|---------------------|---------------|-------------------|--------------------|-------------------|
| Technology          | 6%            | £0.75             | £3                 | £36               |
| Printer Accessories | 35%           | £1.75             | £7                 | £84               |
| Florist             | 15%           | £1.13             | £4.5               | £54               |
| Home Energy         | 10%           | £2.25             | £9                 | £108              |
| Fashion Brands      | 80%           | £20               | £80                | £960              |
| Cinema Tickets      | 40%           | £2                | £8                 | £96               |
| Short Breaks        | 20%           | £5                | £20                | £240              |
| Gym Membership      | 30%           | £6.75             | £27                | £324              |
| Craft Beer          | 41%           | £2.56             | £10.25             | £123              |
| Restaurants         | 20%           | £5                | £20                | £240              |