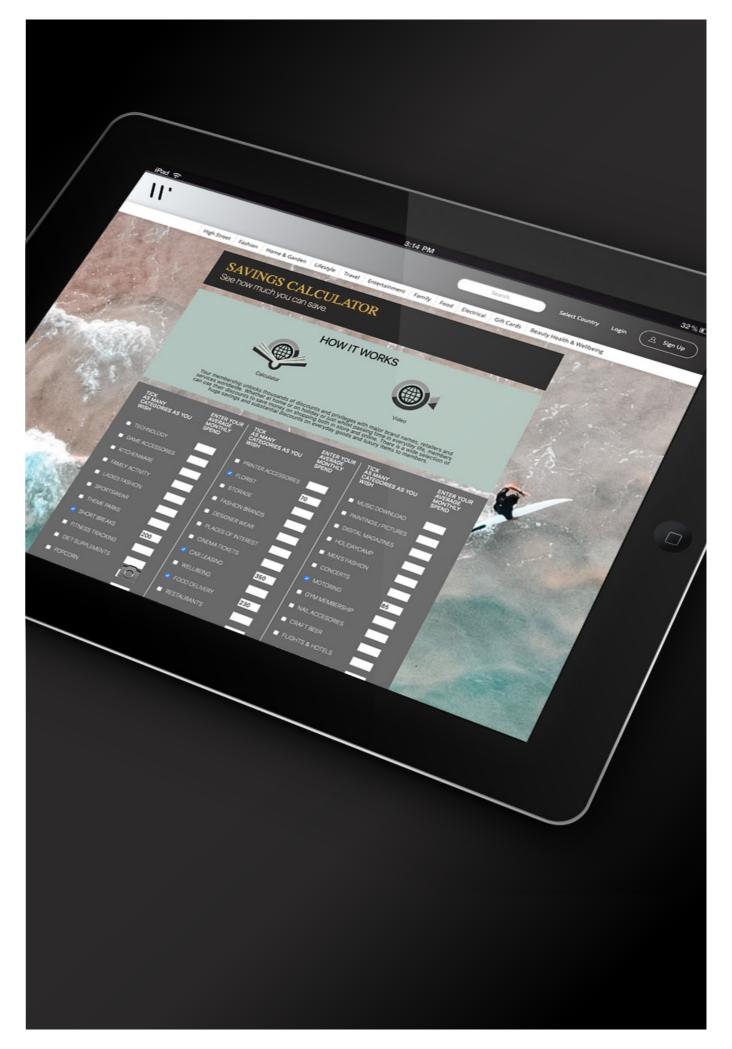

# ONLINE SAVINGS CALCULATOR

#### Twenty somethings

Use the mobile version of the discount club for easy access to all the discounts at your fingertips. Members can track and manage their discounts on their phone. Whether it's discounts on the weekly supermarket shop, a meal out or cinema deals, the discounts will help you track your saving, whenever and wherever you are. By using the savings calculator, you can see what your savings will be for a day, month or year.