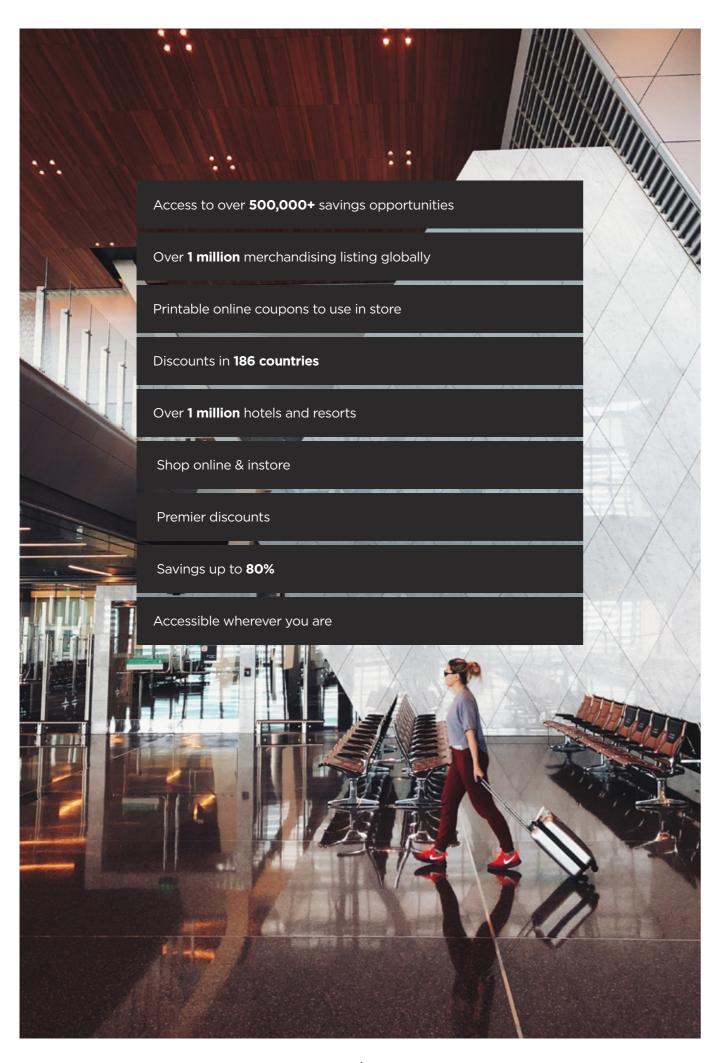

# OUR ONLINE SAVINGS CALCULATOR

Don't take our word for it, complete the calculator, and see how much you can save.

We have a fast-growing online privilege and loyalty club with expanding partnerships with leading brands across the world. Thousands of discounts and privileges from brand name companies to high, entertainment and leisure, motoring, electrical, home and garden, fashion, food & drink, travel and gift card deals.

Discounts that you can use in store and online, discounts on hundreds of leading stores to help save you more money.

2